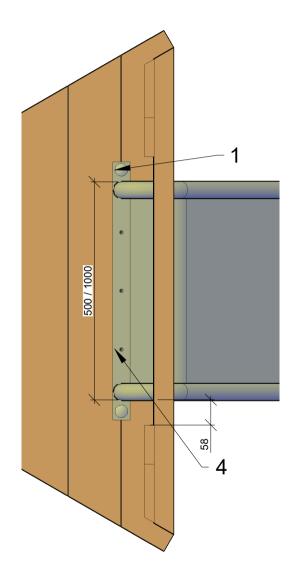

| Parts list |          |                     |  |
|------------|----------|---------------------|--|
| POS        | PART. NO | NAME/DIMENSION      |  |
| 1          | LE 16022 | M12x40mm A2 DIN 603 |  |
| 2          | LE 16168 | M12 A2 DIN 125A     |  |
| 3          | LE 16056 | M12 A2 DIN 986      |  |
| 4          | LE 16179 | 5x30mm ASSY 3,0     |  |