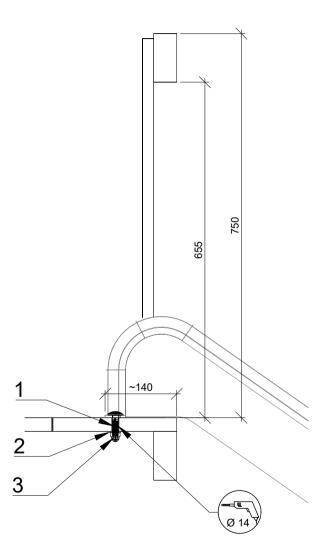

| Parts list |          |                     |  |
|------------|----------|---------------------|--|
| POS        | PART. NO | NAME/DIMENSION      |  |
| 1          | LE 16022 | M12x40mm A2 DIN 603 |  |
| 2          | LE 16168 | M12 A2 DIN 125A     |  |
| 3          | LE 16056 | M12 A2 DIN 986      |  |
| 4          | LE 16179 | 5x30mm ASSY 3,0     |  |