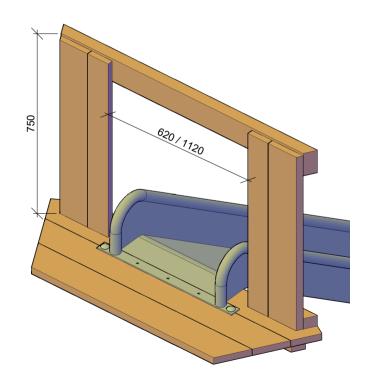

| Parts list |          |                     |  |
|------------|----------|---------------------|--|
| POS        | PART. NO | NAME/DIMENSION      |  |
| 1          | LE 16022 | M12x40mm A2 DIN 603 |  |
| 2          | LE 16168 | M12 A2 DIN 125A     |  |
| 3          | LE 16056 | M12 A2 DIN 986      |  |
| 4          | LE 16179 | 5x30mm ASSY 3,0     |  |